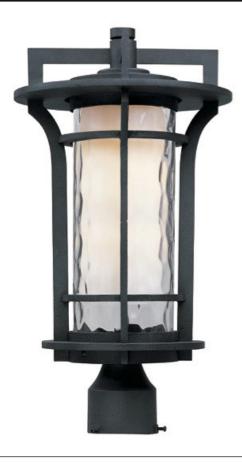

## PRODUCT DESCRIPTION

Bold, exterior design of Die Cast aluminum finished in Black Oxide support elongated cylinders of clear Waterglass. Light is gently diffused by a second inner cylinder of Satin White glass.

### **FINISHES OPTION**

Black Oxide BO

# GLASS

Water Glass WG

## MATERIAL

Die Cast Aluminum