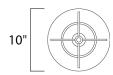

## PRODUCT DESCRIPTION

Bold, exterior design of Die Cast aluminum finished in Black Oxide support elongated cylinders of clear Waterglass. Light is gently diffused by a second inner cylinder of Satin White glass.





## **MEASUREMENTS**

DIMENSION : 10." W x 17.75" H
HANGING WEIGHT : 10.12 lb

#### LAMPING

INPUT VOLTAGE : 120V

LUMENS : 1,355 Rated (0 Del.)

BULB : 1 x 18W (INCLUDED), 18W Total

COLOR\_TEMP : 2700K

### **FINISHES OPTION**

Black Oxide BO

# GLASS

Water Glass WG

## MATERIAL

Die Cast Aluminum

### **RATINGS**

Wet Location



## **ADDITIONAL**

INSTALL UP/DOWN: RATED LIFE 10000 Hours OPERATING TEMPERATURE: -20°C (-4°F), 40°C (104°F)

Always consult a qualified electrician before installing any lighting product.



WESTERN DISTRIBUTION CENTER (HEADQUARTER)
253 NORTH VINELAND AVE I CITY OF INDUSTRY, CA 91746

## EASTERN DISTRIBUTION CENTER

4200 SHIRLEY DR. I ATLANTA, GA 30336

P. 626.956.4200 | F. 626.956.4225 | maximlighting.com