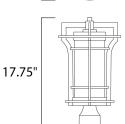

## PRODUCT DESCRIPTION

Bold, exterior design of Die Cast aluminum finished in Black Oxide support elongated cylinders of clear Waterglass. Light is gently diffused by a second inner cylinder of Satin White glass.





## **MEASUREMENTS**

DIMENSION : 10." W x 17.75" H
HANGING WEIGHT : 10.12 lb

#### LAMPING

INPUT VOLTAGE : 120V

LUMENS : 1,355 Rated (0 Del.)

BULB : 1 x 18W (INCLUDED), 18W Total

COLOR\_TEMP : 2700K

### **FINISHES OPTION**

Black Oxide BO

# GLASS

Water Glass WG

## MATERIAL

Die Cast Aluminum

### **RATINGS**

Wet Location



## **ADDITIONAL**

INSTALL UP/DOWN: RATED LIFE 10000 Hours OPERATING TEMPERATURE: -20°C (-4°F), 40°C (104°F)

Always consult a qualified electrician before installing any lighting product.



WESTERN DISTRIBUTION CENTER (HEADQUARTER)
253 NORTH VINELAND AVE I CITY OF INDUSTRY, CA 91746

## EASTERN DISTRIBUTION CENTER

4200 SHIRLEY DR. I ATLANTA, GA 30336

P. 626.956.4200 | F. 626.956.4225 | maximlighting.com